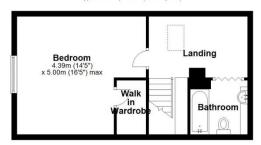

Ground floor: Modern kitchen with integrated appliances, ground floor shower room, separate dining room, lounge with sliding patio doors opening onto the patio area, long hallway accessing three excellently sized bedrooms all on the ground floor level, gas central heating and double glazing. First floor: Spacious landing area, excellently sized bedroom with walk in wardrobe and separate bathroom. Outside: Private driveway leading to ample parking, double garage and garden area. Side garden area leading to the main enclosed private rear garden with patio and large lawn area.

Sales 01952 641111

email: harwood@harwoodestates.com www.telfordestateagent.co.uk Lettings 01952 505505

First Floor
Approx. 37.7 sq. metres (405.4 sq. feet)

Total area: approx. 164.2 sq. metres (1767.1 sq. feet)