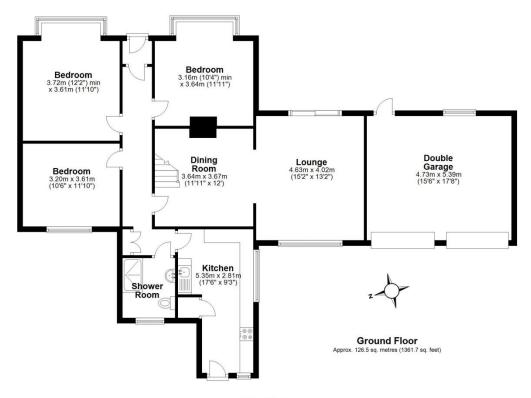

Ground floor: Modern kitchen with integrated appliances, ground floor shower room, separate dining room, lounge with sliding patio doors opening onto the patio area, long hallway accessing three excellently sized bedrooms all on the ground floor level, gas central heating and double glazing. First floor: Spacious landing area, excellently sized bedroom with walk in wardrobe and separate bathroom. Outside: Private driveway leading to ample parking, double garage and garden area. Side garden area leading to the main enclosed private rear garden with patio and large lawn area.

Sales 01952 641111

email: harwood@harwoodestates.com www.telfordestateagent.co.uk Lettings 01952 505505

First Floor
Approx. 37.7 sq. metres (405.4 sq. feet)

Total area: approx. 164.2 sq. metres (1767.1 sq. feet)